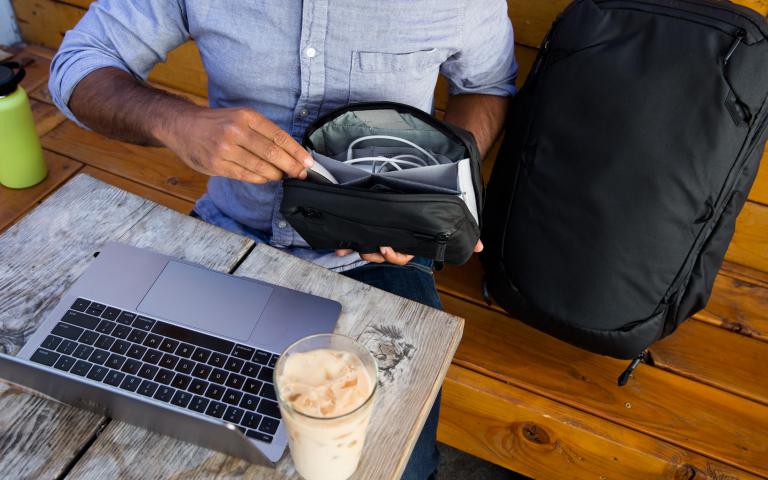

## dedicated organization panel

loads of pockets and internal division create a mobile command center

magical strap stowage

instantly hide straps for transport

origami-style folding pocket layout

external pocket with charger cable pass-through

dedicated storage for SD cards, pens, and other small items

sits upright or hangs via stowable hook

> silicone coated mesh interior

washable toothbrush and razor pockets

> tech pouch∎∎

wash pouch**=** 

camera cubesmu