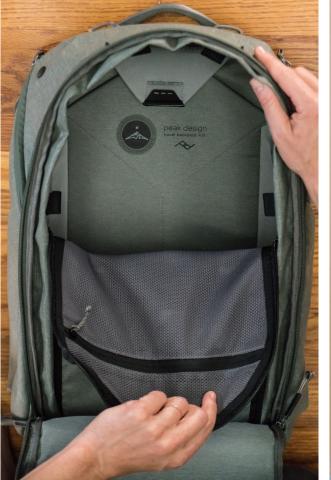

## dedicated organization panel

loads of pockets and internal division create a mobile command center

magical strap stowage

instantly hide straps for transport

origami-style folding pocket layout

external pocket with charger cable pass-through

dedicated storage for SD cards, pens, and other small items

sits upright or hangs via stowable hook

> silicone coated mesh interior

washable toothbrush and razor pockets

> tech pouch∎∎

wash pouch**=** 

camera cubesmu