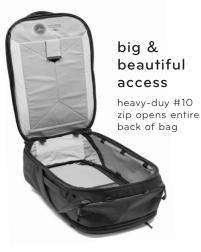

## travel backpack 45L 🔳

## dedicated organization panel

loads of pockets and internal division create a mobile command center



magical strap stowage

instantly hide straps for transport







origami-style folding pocket layout

external pocket with charger cable pass-through

dedicated storage for SD cards, pens, and other small items



sits upright or hangs via stowable hook

> silicone coated mesh interior

washable toothbrush and razor pockets

> tech pouch∎∎

wash pouch**=** 





camera cubesmu

securely mounts inside backpack

access camera gear from back or side of backpack

> customizable FlexFold dividers

tuck-away lid for single-zip access



ultra-light waterproof fabric

moving divider separates clean/dirty clothes

tear-away main zip

expansion/ compression zip

##