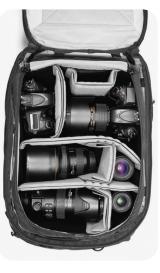

securely mounts inside backpack

access camera gear from back or side of backpack

> customizable FlexFold dividers

tuck-away lid for single-zip access

ultra-light waterproof fabric

moving divider separates clean/dirty clothes