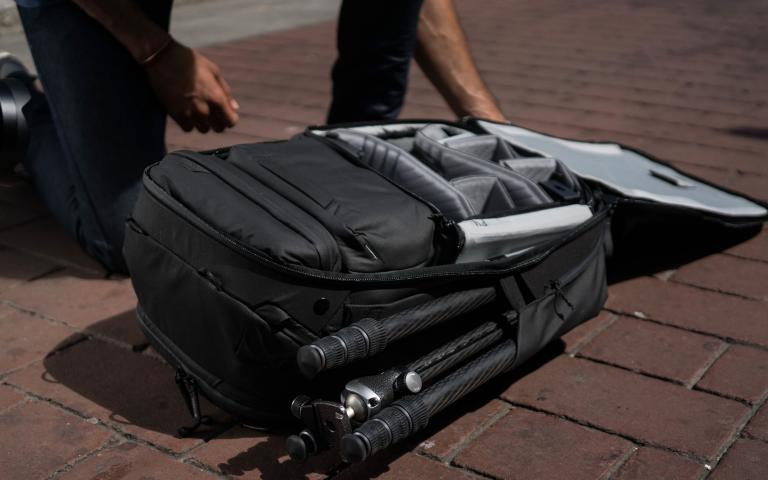

## travel backpack 45L 🔳

## dedicated organization panel

loads of pockets and internal division create a mobile command center

magical strap stowage

instantly hide straps for transport

origami-style folding pocket layout

external pocket with charger cable pass-through

securely mounts inside backpack

access camera gear from back or side of backpack

> customizable FlexFold dividers

tuck-away lid for single-zip access

ultra-light waterproof fabric

moving divider separates clean/dirty clothes

tear-away main zip

expansion/ compression zip