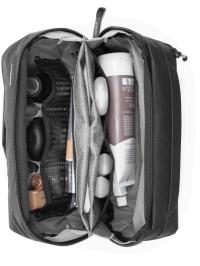

dedicated storage for SD cards, pens, and other small items

sits upright or hangs via stowable hook

> silicone coated mesh interior

washable toothbrush and razor pockets

> tech pouch∎∎

wash pouch**=** 

camera cubesmu