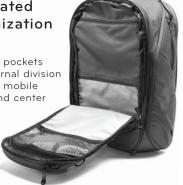

## dedicated organization panel

loads of pockets and internal division create a mobile command center

magical strap stowage

instantly hide straps for transport

origami-style folding pocket layout

external pocket with charger cable pass-through

dedicated storage for SD cards, pens, and other small items

sits upright or hangs via stowable hook

> silicone coated mesh interior

washable toothbrush and razor pockets

> tech pouch∎∎

wash pouch**=** 

camera cubesmu