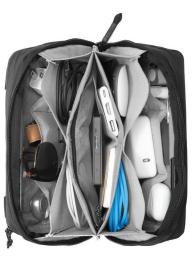

dedicated storage for SD cards, pens, and other small items

sits upright or hangs via stowable hook

> silicone coated mesh interior

washable toothbrush and razor pockets

> tech pouch∎∎

wash pouch**=** 

camera cubesmu