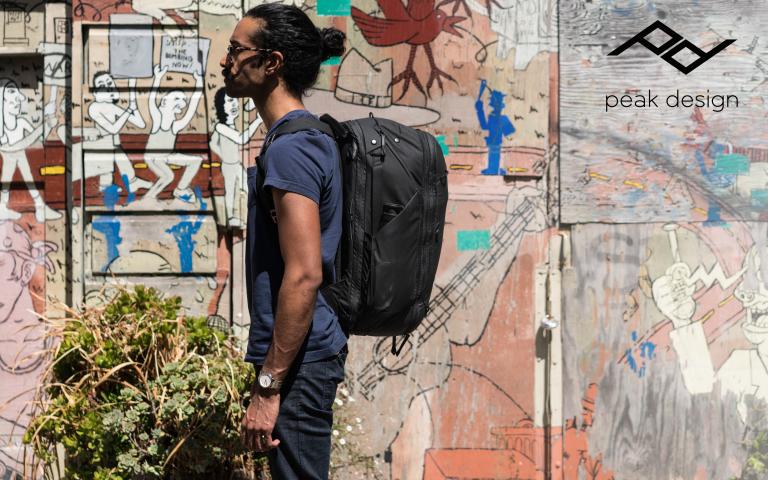

## travel backpack 45L 🔳

## dedicated organization panel

loads of pockets and internal division create a mobile command center



magical strap stowage

instantly hide straps for transport







origami-style folding pocket layout

external pocket with charger cable pass-through

dedicated storage for SD cards, pens, and other small items



sits upright or hangs via stowable hook

> silicone coated mesh interior

washable toothbrush and razor pockets

> tech pouch∎∎

wash pouch**=** 





camera cubesmu

securely mounts inside backpack

access camera gear from back or side of backpack

> customizable FlexFold dividers

tuck-away lid for single-zip access



ultra-light waterproof fabric

moving divider separates clean/dirty clothes

tear-away main zip

expansion/ compression zip